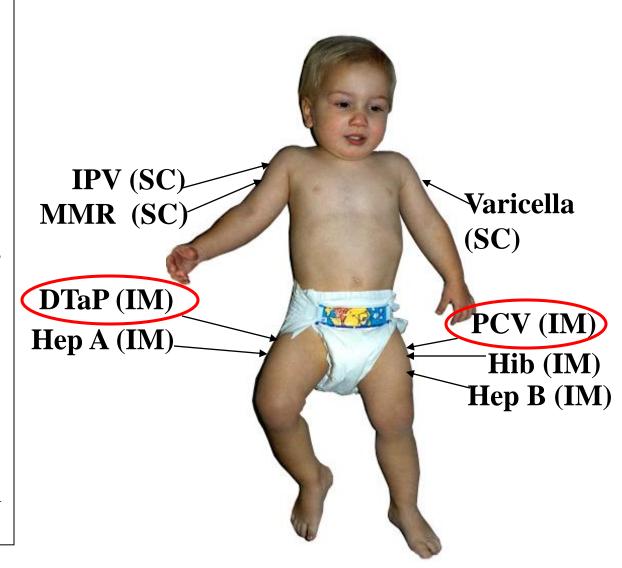

## Giving All the Doses 12 Months and Older

- •Needle Lengths:
  - IM=1 to 1.5 inches SC=5/8 inch
- •Anterolateral thigh is the **preferred** site for multiple IM injections and for all toddlers aged 12 months-2 years
- ■Deltoid is an IM **option** for children aged 12 months-2 years with adequate muscle mass.

  Deltoid is the preferred site for age 3 years and older
- ■Separate injection sites by 1-2 inches
- ■Using combination vaccines will decrease the number of injections needed to keep a child up-to-date

## Pain Management:

- Administer vaccines likely to cause a greater local reaction (DTaP, PCV) into separate limbs
- Inject the most painful injections last (i.e., MMR, PCV)